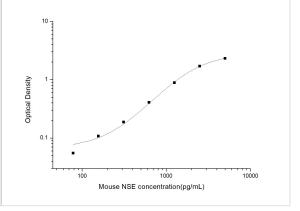

ELISA: Mouse Enolase 2/Neuron-specific Enolase ELISA Kit (Colorimetric) [NBP2-76683] - Standard Curve Reference