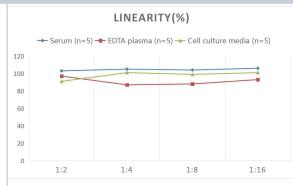

## **Images**

ELISA: Mouse Enolase 2/Neuron-specific Enolase ELISA Kit (Colorimetric) [NBP2-76683] - Samples were spiked with high concentrations of Mouse Enolase 2/Neuron-specific Enolase and diluted with Reference Standard & Sample Diluent to produce samples with values within the range of the assay.