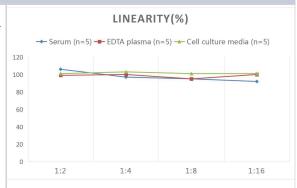

#### **Images**

ELISA: Mouse Neuropeptide Y ELISA Kit (Colorimetric) [NBP2-76681] - Samples were spiked with high concentrations of Mouse Neuropeptide Y and diluted with Reference Standard & Sample Diluent to produce samples with values within the range of the assay.