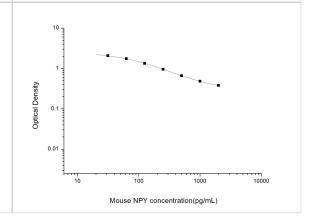

ELISA: Mouse Neuropeptide Y ELISA Kit (Colorimetric) [NBP2-76681] - Standard Curve Reference