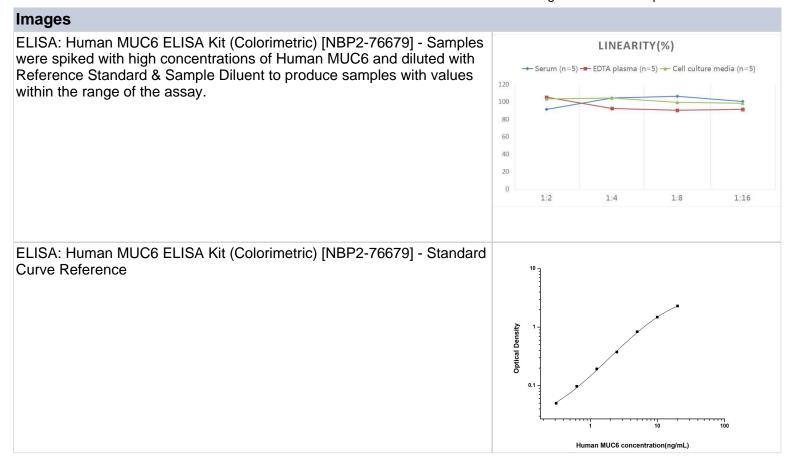

#### NBP2-76679

Human MUC6 ELISA Kit (Colorimetric)

| Product Information         |                                                                                                                                                                                                                                                                                                                              |
|-----------------------------|------------------------------------------------------------------------------------------------------------------------------------------------------------------------------------------------------------------------------------------------------------------------------------------------------------------------------|
| Unit Size                   | 1 Kit                                                                                                                                                                                                                                                                                                                        |
| Concentration               | Concentration is not relevant for this product. Please see the protocols for proper use of this product.                                                                                                                                                                                                                     |
| Storage                     | Storage of components varies. See protocol for specific instructions.                                                                                                                                                                                                                                                        |
| Product Description         |                                                                                                                                                                                                                                                                                                                              |
| Gene ID                     | 4588                                                                                                                                                                                                                                                                                                                         |
| Gene Symbol                 | MUC6                                                                                                                                                                                                                                                                                                                         |
| Species                     | Human                                                                                                                                                                                                                                                                                                                        |
| Kit Components              | Micro ELISA Plate (Dismountable), Reference Standard, Concentrated<br>Biotinylated Detection Ab (100x), Concentrated HRP Conjugate (100x), Sample<br>Diluent, Biotinylated Detection Ab Diluent, HRP Conjugate Diluent, Concentrated<br>Wash Buffer (25x), Substrate Reagent, Stop Solution, Plate Sealer, Product<br>Manual |
| Standard Curve Range        | 0.313 - 20ng/mL                                                                                                                                                                                                                                                                                                              |
| Sensitivity                 | 0.188ng/mL                                                                                                                                                                                                                                                                                                                   |
| Inter Assay                 | CV% < 6                                                                                                                                                                                                                                                                                                                      |
| Intra Assay                 | CV% < 6.67                                                                                                                                                                                                                                                                                                                   |
| Assay Type                  | Sandwich-ELISA                                                                                                                                                                                                                                                                                                               |
| Spiking Recovery            | 87-104%                                                                                                                                                                                                                                                                                                                      |
| Suitable Sample Type        | Serum, plasma and other biological fluids                                                                                                                                                                                                                                                                                    |
| Sample Volume               | 100 uL                                                                                                                                                                                                                                                                                                                       |
| Product Application Details |                                                                                                                                                                                                                                                                                                                              |
| Applications                | ELISA                                                                                                                                                                                                                                                                                                                        |
| Recommended Dilutions       | ELISA                                                                                                                                                                                                                                                                                                                        |