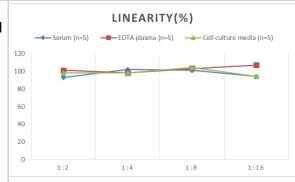

# **Images**

ELISA: Rat HSP90 ELISA Kit (Chemiluminescence) [NBP2-76645] - Samples were spiked with high concentrations of Rat HSP90 and diluted with Reference Standard & Sample Diluent to produce samples with values within the range of the assay.