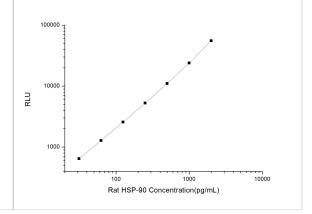

ELISA: Rat HSP90 ELISA Kit (Chemiluminescence) [NBP2-76645] - Standard Curve Reference