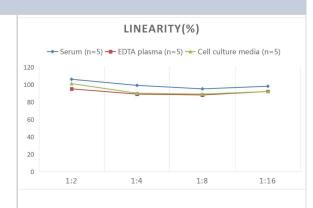

## **Images**

ELISA: Rat Smad3 ELISA Kit (Colorimetric) [NBP2-76621] - Samples were spiked with high concentrations of Rat Smad3 and diluted with Reference Standard & Sample Diluent to produce samples with values within the range of the assay.