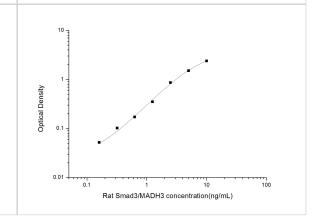

ELISA: Rat Smad3 ELISA Kit (Colorimetric) [NBP2-76621] - Standard Curve Reference