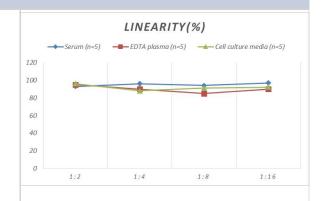

## **Images**

ELISA: Human Troponin C (cardiac) ELISA Kit (Colorimetric) [NBP2-76596] - Samples were spiked with high concentrations of Human Troponin C (cardiac) and diluted with Reference Standard & Sample Diluent to produce samples with values within the range of the assay.