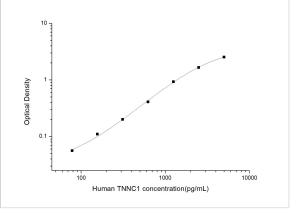

ELISA: Human Troponin C (cardiac) ELISA Kit (Colorimetric) [NBP2-76596] - Standard Curve Reference