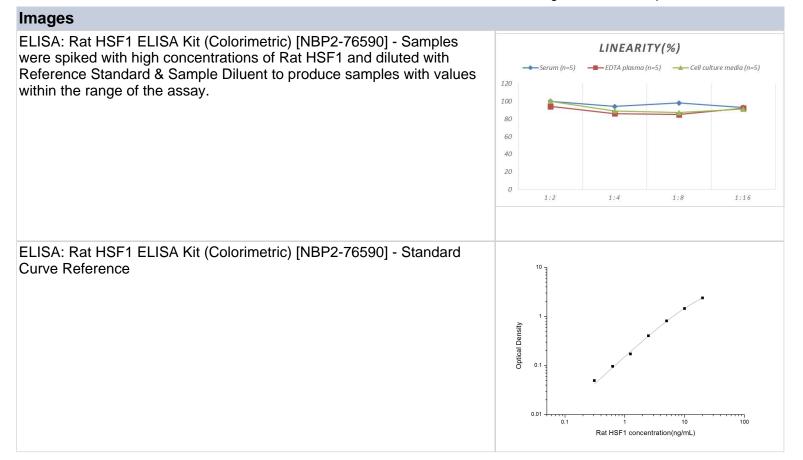

#### NBP2-76590

Rat HSF1 ELISA Kit (Colorimetric)

| Product Information         |                                                                                                                                                                                                                                                                                                                              |
|-----------------------------|------------------------------------------------------------------------------------------------------------------------------------------------------------------------------------------------------------------------------------------------------------------------------------------------------------------------------|
| Unit Size                   | 1 Kit                                                                                                                                                                                                                                                                                                                        |
| Concentration               | Concentration is not relevant for this product. Please see the protocols for proper use of this product.                                                                                                                                                                                                                     |
| Storage                     | Storage of components varies. See protocol for specific instructions.                                                                                                                                                                                                                                                        |
| Product Description         |                                                                                                                                                                                                                                                                                                                              |
| Gene ID                     | 3297                                                                                                                                                                                                                                                                                                                         |
| Gene Symbol                 | HSF1                                                                                                                                                                                                                                                                                                                         |
| Species                     | Rat                                                                                                                                                                                                                                                                                                                          |
| Specificity/Sensitivity     | This kit recognizes Rat HSF1 in samples. No significant cross-reactivity or interference between Rat HSF1 and analogues was observed.                                                                                                                                                                                        |
| Kit Components              | Micro ELISA Plate (Dismountable), Reference Standard, Concentrated<br>Biotinylated Detection Ab (100x), Concentrated HRP Conjugate (100x), Sample<br>Diluent, Biotinylated Detection Ab Diluent, HRP Conjugate Diluent, Concentrated<br>Wash Buffer (25x), Substrate Reagent, Stop Solution, Plate Sealer, Product<br>Manual |
| Standard Curve Range        | 0.313 - 20ng/mL                                                                                                                                                                                                                                                                                                              |
| Sensitivity                 | 0.188ng/mL                                                                                                                                                                                                                                                                                                                   |
| Inter Assay                 | CV% < 4.78                                                                                                                                                                                                                                                                                                                   |
| Intra Assay                 | CV% < 5.16                                                                                                                                                                                                                                                                                                                   |
| Assay Type                  | Sandwich-ELISA                                                                                                                                                                                                                                                                                                               |
| Spiking Recovery            | 88-106%                                                                                                                                                                                                                                                                                                                      |
| Suitable Sample Type        | Serum, plasma and other biological fluids                                                                                                                                                                                                                                                                                    |
| Sample Volume               | 100 uL                                                                                                                                                                                                                                                                                                                       |
| Product Application Details |                                                                                                                                                                                                                                                                                                                              |
| Applications                | ELISA                                                                                                                                                                                                                                                                                                                        |
| Recommended Dilutions       | ELISA                                                                                                                                                                                                                                                                                                                        |