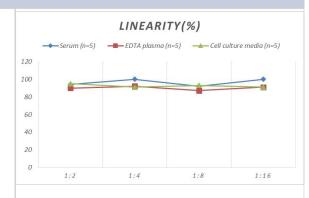

# **Images**

ELISA: Mouse HSF1 ELISA Kit (Colorimetric) [NBP2-76589] - Samples were spiked with high concentrations of Mouse HSF1 and diluted with Reference Standard & Sample Diluent to produce samples with values within the range of the assay.