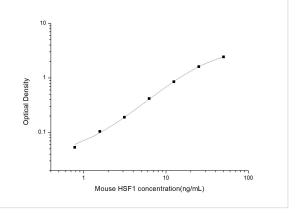

ELISA: Mouse HSF1 ELISA Kit (Colorimetric) [NBP2-76589] - Standard Curve Reference