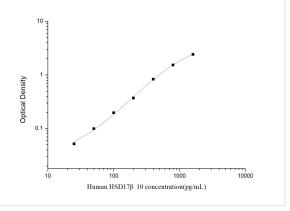

ELISA: Human ERAB ELISA Kit (Colorimetric) [NBP2-76588] - Standard Curve Reference