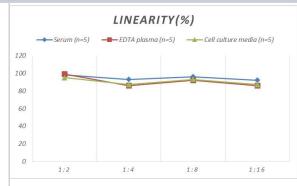

# **Images**

ELISA: Human ERAB ELISA Kit (Colorimetric) [NBP2-76588] - Samples were spiked with high concentrations of Human ERAB and diluted with Reference Standard & Sample Diluent to produce samples with values within the range of the assay.