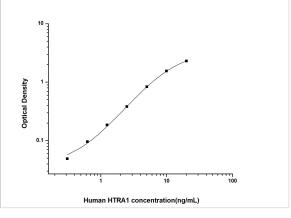

ELISA: Human HTRA1/PRSS11 ELISA Kit (Colorimetric) [NBP2-76585] - Standard Curve Reference