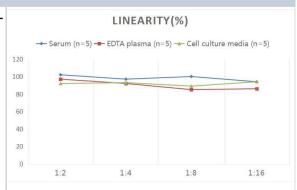

# **Images**

ELISA: Human HTRA1/PRSS11 ELISA Kit (Colorimetric) [NBP2-76585] - Samples were spiked with high concentrations of Human HTRA1/PRSS11 and diluted with Reference Standard & Sample Diluent to produce samples with values within the range of the assay.