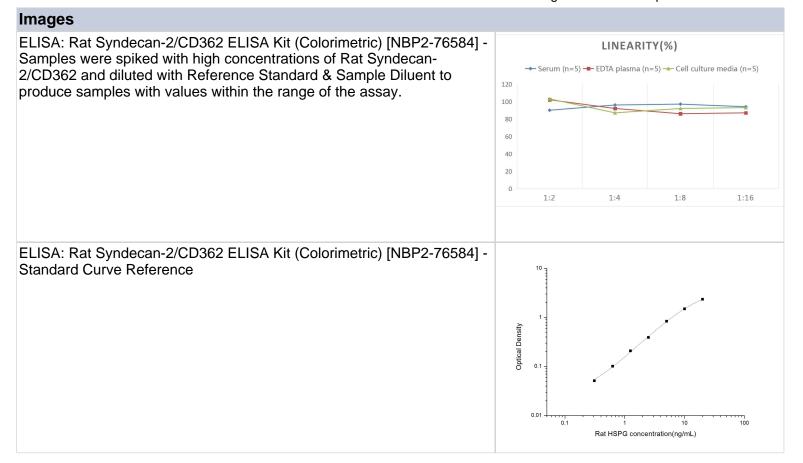

#### NBP2-76584

Rat Syndecan-2/CD362 ELISA Kit (Colorimetric)

| Product Information         |                                                                                                                                                                                                                                                                                                                              |
|-----------------------------|------------------------------------------------------------------------------------------------------------------------------------------------------------------------------------------------------------------------------------------------------------------------------------------------------------------------------|
| Unit Size                   | 1 Kit                                                                                                                                                                                                                                                                                                                        |
| Concentration               | Concentration is not relevant for this product. Please see the protocols for proper use of this product.                                                                                                                                                                                                                     |
| Storage                     | Storage of components varies. See protocol for specific instructions.                                                                                                                                                                                                                                                        |
| Product Description         |                                                                                                                                                                                                                                                                                                                              |
| Gene ID                     | 6383                                                                                                                                                                                                                                                                                                                         |
| Gene Symbol                 | SDC2                                                                                                                                                                                                                                                                                                                         |
| Species                     | Rat                                                                                                                                                                                                                                                                                                                          |
| Specificity/Sensitivity     | This kit recognizes Rat HSPG in samples. No significant cross-reactivity or interference between Rat HSPG and analogues was observed.                                                                                                                                                                                        |
| Kit Components              | Micro ELISA Plate (Dismountable), Reference Standard, Concentrated<br>Biotinylated Detection Ab (100x), Concentrated HRP Conjugate (100x), Sample<br>Diluent, Biotinylated Detection Ab Diluent, HRP Conjugate Diluent, Concentrated<br>Wash Buffer (25x), Substrate Reagent, Stop Solution, Plate Sealer, Product<br>Manual |
| Standard Curve Range        | 0.313 - 20ng/mL                                                                                                                                                                                                                                                                                                              |
| Sensitivity                 | 0.188ng/mL                                                                                                                                                                                                                                                                                                                   |
| Inter Assay                 | CV% < 4.81                                                                                                                                                                                                                                                                                                                   |
| Intra Assay                 | CV% < 5.16                                                                                                                                                                                                                                                                                                                   |
| Assay Type                  | Sandwich-ELISA                                                                                                                                                                                                                                                                                                               |
| Spiking Recovery            | 86-104%                                                                                                                                                                                                                                                                                                                      |
| Suitable Sample Type        | Serum, plasma and other biological fluids                                                                                                                                                                                                                                                                                    |
| Sample Volume               | 100 uL                                                                                                                                                                                                                                                                                                                       |
| Product Application Details |                                                                                                                                                                                                                                                                                                                              |
| Applications                | ELISA                                                                                                                                                                                                                                                                                                                        |
| Recommended Dilutions       | ELISA                                                                                                                                                                                                                                                                                                                        |