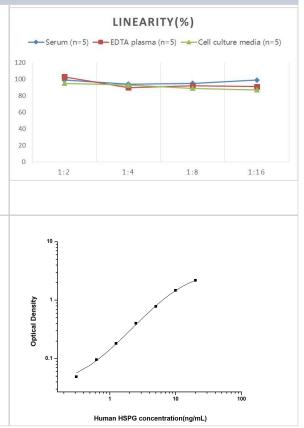

#### Images

ELISA: Human Syndecan-2/CD362 ELISA Kit (Colorimetric) [NBP2-76583] - Samples were spiked with high concentrations of Human Syndecan-2/CD362 and diluted with Reference Standard & Sample Diluent to produce samples with values within the range of the assay.

ELISA: Human Syndecan-2/CD362 ELISA Kit (Colorimetric) [NBP2-

76583] - Standard Curve Reference