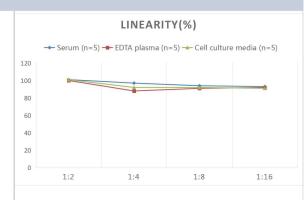

# **Images**

ELISA: Mouse TLR9 ELISA Kit (Colorimetric) [NBP2-76576] - Samples were spiked with high concentrations of Mouse TLR9 and diluted with Reference Standard & Sample Diluent to produce samples with values within the range of the assay.