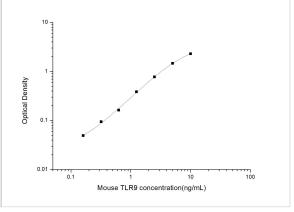

ELISA: Mouse TLR9 ELISA Kit (Colorimetric) [NBP2-76576] - Standard Curve Reference