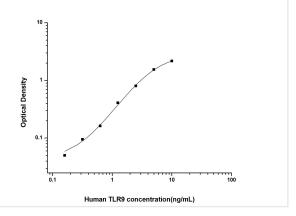

ELISA: Human TLR9 ELISA Kit (Colorimetric) [NBP2-76574] - Standard Curve Reference