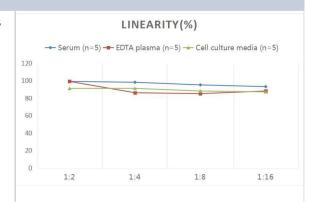

# **Images**

ELISA: Human TLR9 ELISA Kit (Colorimetric) [NBP2-76574] - Samples were spiked with high concentrations of Human TLR9 and diluted with Reference Standard & Sample Diluent to produce samples with values within the range of the assay.