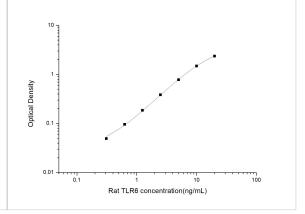

ELISA: Rat TLR6 ELISA Kit (Colorimetric) [NBP2-76572] - Standard Curve Reference