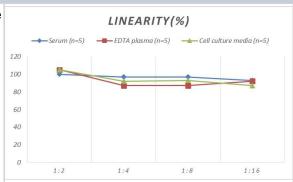

### **Images**

ELISA: Rat TLR6 ELISA Kit (Colorimetric) [NBP2-76572] - Samples were spiked with high concentrations of Rat TLR6 and diluted with Reference Standard & Sample Diluent to produce samples with values within the range of the assay.