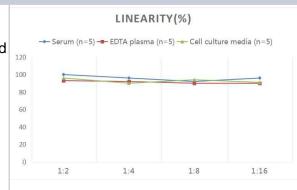

#### **Images**

ELISA: Human Procollagen Type 1 N-Terminal Propeptide ELISA Kit (Colorimetric) [NBP2-76465] - Samples were spiked with high concentrations of Human Procollagen Type 1 N-Terminal Propeptide and diluted with Reference Standard & Sample Diluent to produce samples with values within the range of the assay.