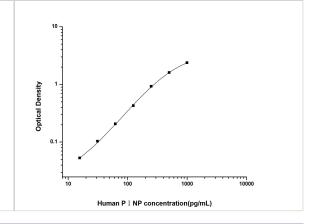

ELISA: Human Procollagen Type 1 N-Terminal Propeptide ELISA Kit (Colorimetric) [NBP2-76465] - Standard Curve Reference