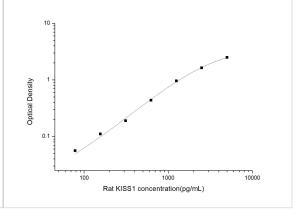

ELISA: Rat KISS1 ELISA Kit (Colorimetric) [NBP2-76460] - Standard Curve Reference