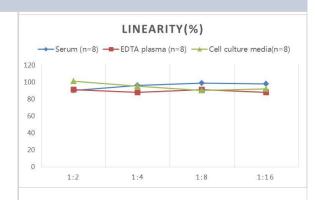

# **Images**

ELISA: Rat KISS1 ELISA Kit (Colorimetric) [NBP2-76460] - Samples were spiked with high concentrations of Rat KISS1 and diluted with Reference Standard & Sample Diluent to produce samples with values within the range of the assay.