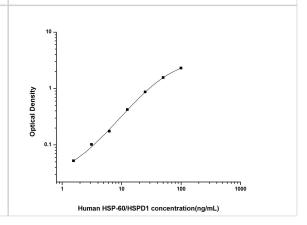

ELISA: Human HSP60 ELISA Kit (Colorimetric) [NBP2-76445] - Standard Curve Reference