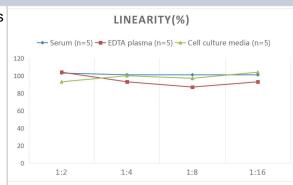

## **Images**

ELISA: Human HSP60 ELISA Kit (Colorimetric) [NBP2-76445] - Samples were spiked with high concentrations of Human HSP60 and diluted with Reference Standard & Sample Diluent to produce samples with values within the range of the assay.