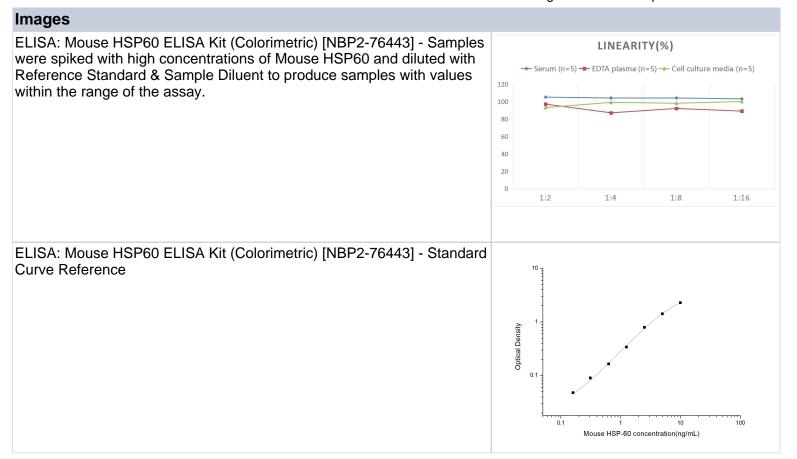

#### NBP2-76443

Mouse HSP60 ELISA Kit (Colorimetric)

| Product Information         |                                                                                                                                                                                                                                                                                                                              |
|-----------------------------|------------------------------------------------------------------------------------------------------------------------------------------------------------------------------------------------------------------------------------------------------------------------------------------------------------------------------|
| Unit Size                   | 1 Kit                                                                                                                                                                                                                                                                                                                        |
| Concentration               | Concentration is not relevant for this product. Please see the protocols for proper use of this product.                                                                                                                                                                                                                     |
| Storage                     | Storage of components varies. See protocol for specific instructions.                                                                                                                                                                                                                                                        |
| Product Description         |                                                                                                                                                                                                                                                                                                                              |
| Gene ID                     | 3329                                                                                                                                                                                                                                                                                                                         |
| Gene Symbol                 | HSPD1                                                                                                                                                                                                                                                                                                                        |
| Species                     | Mouse                                                                                                                                                                                                                                                                                                                        |
| Specificity/Sensitivity     | This kit recognizes Mouse HSP-60 in samples. No significant cross-reactivity or interference between Mouse HSP-60 and analogues was observed.                                                                                                                                                                                |
| Kit Components              | Micro ELISA Plate (Dismountable), Reference Standard, Concentrated<br>Biotinylated Detection Ab (100x), Concentrated HRP Conjugate (100x), Sample<br>Diluent, Biotinylated Detection Ab Diluent, HRP Conjugate Diluent, Concentrated<br>Wash Buffer (25x), Substrate Reagent, Stop Solution, Plate Sealer, Product<br>Manual |
| Standard Curve Range        | 0.16 - 10 ng/mL                                                                                                                                                                                                                                                                                                              |
| Sensitivity                 | 0.10 ng/mL                                                                                                                                                                                                                                                                                                                   |
| Inter Assay                 | CV% < 5.25%                                                                                                                                                                                                                                                                                                                  |
| Intra Assay                 | CV% < 5.48%                                                                                                                                                                                                                                                                                                                  |
| Assay Type                  | Sandwich-ELISA                                                                                                                                                                                                                                                                                                               |
| Spiking Recovery            | 84-106%                                                                                                                                                                                                                                                                                                                      |
| Suitable Sample Type        | Serum, plasma and other biological fluids                                                                                                                                                                                                                                                                                    |
| Sample Volume               | 100 uL                                                                                                                                                                                                                                                                                                                       |
| Product Application Details |                                                                                                                                                                                                                                                                                                                              |
| Applications                | ELISA                                                                                                                                                                                                                                                                                                                        |
| Recommended Dilutions       | ELISA                                                                                                                                                                                                                                                                                                                        |