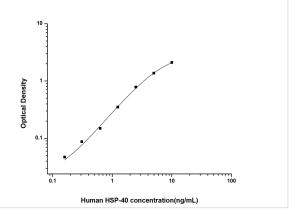

ELISA: Human HSP40/DNAJB1 ELISA Kit (Colorimetric) [NBP2-76440] - Standard Curve Reference