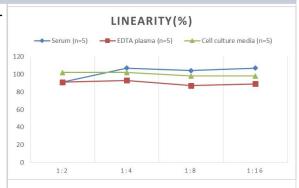

# **Images**

ELISA: Human HSP40/DNAJB1 ELISA Kit (Colorimetric) [NBP2-76440] - Samples were spiked with high concentrations of Human HSP40/DNAJB1 and diluted with Reference Standard & Sample Diluent to produce samples with values within the range of the assay.