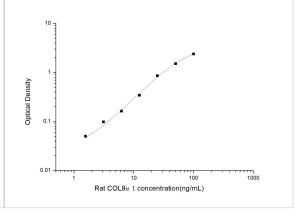

ELISA: Rat COL9A1 ELISA Kit (Colorimetric) [NBP2-75886] - Standard Curve Reference