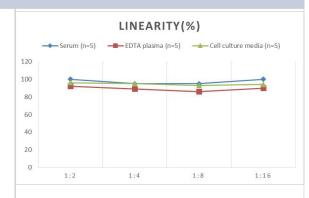

# **Images**

ELISA: Rat COL9A1 ELISA Kit (Colorimetric) [NBP2-75886] - Samples were spiked with high concentrations of Rat COL9A1 and diluted with Reference Standard & Sample Diluent to produce samples with values within the range of the assay.