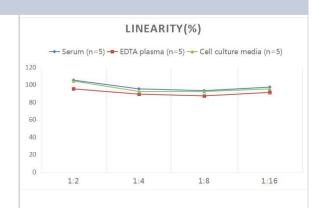

## **Images**

ELISA: Human Collagen VI alpha 1 ELISA Kit (Colorimetric) [NBP2-75878] - Samples were spiked with high concentrations of Human Collagen VI alpha 1 and diluted with Reference Standard & Sample Diluent to produce samples with values within the range of the assay.