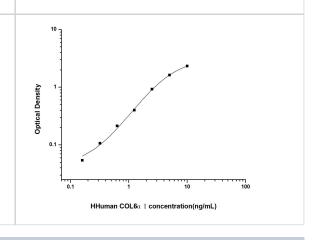

ELISA: Human Collagen VI alpha 1 ELISA Kit (Colorimetric) [NBP2-75878] - Standard Curve Reference