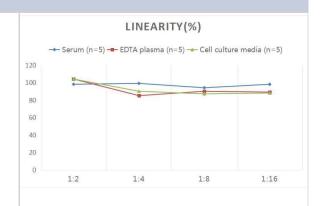

# **Images**

ELISA: Human Collagen VI ELISA Kit (Colorimetric) [NBP2-75876] - Samples were spiked with high concentrations of Human Collagen VI and diluted with Reference Standard & Sample Diluent to produce samples with values within the range of the assay.