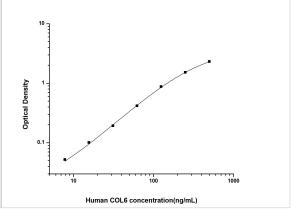

ELISA: Human Collagen VI ELISA Kit (Colorimetric) [NBP2-75876] - Standard Curve Reference