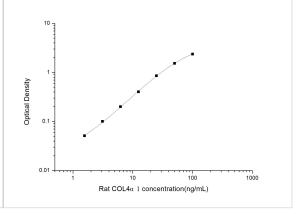

ELISA: Rat Collagen IV alpha 1 ELISA Kit (Colorimetric) [NBP2-75872] - Standard Curve Reference