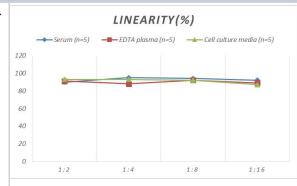

# **Images**

ELISA: Rat Collagen IV alpha 1 ELISA Kit (Colorimetric) [NBP2-75872] - Samples were spiked with high concentrations of Rat Collagen IV alpha 1 and diluted with Reference Standard & Sample Diluent to produce samples with values within the range of the assay.