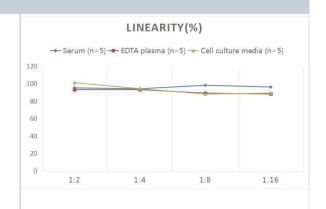

## **Images**

ELISA: Human Collagen IV ELISA Kit (Colorimetric) [NBP2-75864] - Samples were spiked with high concentrations of Human Collagen IV and diluted with Reference Standard & Sample Diluent to produce samples with values within the range of the assay.