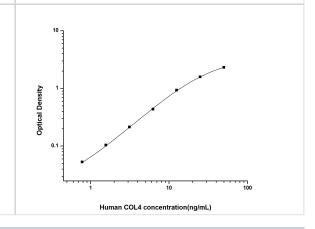

ELISA: Human Collagen IV ELISA Kit (Colorimetric) [NBP2-75864] - Standard Curve Reference