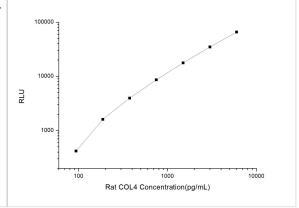

ELISA: Rat Collagen IV ELISA Kit (Chemiluminescence) [NBP2-75863] - Standard Curve Reference