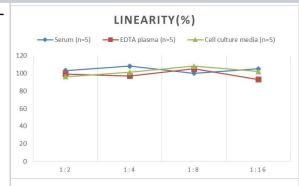

# **Images**

ELISA: Rat Collagen IV ELISA Kit (Chemiluminescence) [NBP2-75863] - Samples were spiked with high concentrations of Rat Collagen IV and diluted with Reference Standard & Sample Diluent to produce samples with values within the range of the assay.