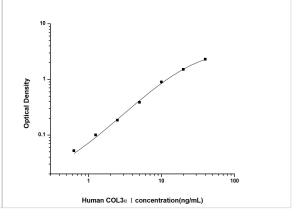

ELISA: Human Collagen III alpha 1/COL3A1 ELISA Kit (Colorimetric) [NBP2-75858] - Standard Curve Reference