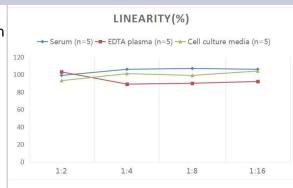

### **Images**

ELISA: Human Collagen III alpha 1/COL3A1 ELISA Kit (Colorimetric) [NBP2-75858] - Samples were spiked with high concentrations of Human Collagen III alpha 1/COL3A1 and diluted with Reference Standard & Sample Diluent to produce samples with values within the range of the assay.