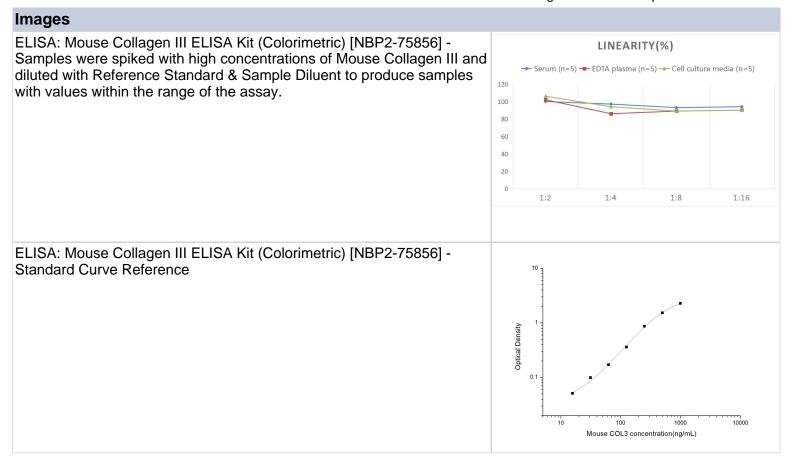

## NBP2-75856

Mouse Collagen III ELISA Kit (Colorimetric)

| Product Information         |                                                                                                                                                                                                                                                                                                                              |
|-----------------------------|------------------------------------------------------------------------------------------------------------------------------------------------------------------------------------------------------------------------------------------------------------------------------------------------------------------------------|
| Unit Size                   | 1 Kit                                                                                                                                                                                                                                                                                                                        |
| Concentration               | Concentration is not relevant for this product. Please see the protocols for proper use of this product.                                                                                                                                                                                                                     |
| Storage                     | Storage of components varies. See protocol for specific instructions.                                                                                                                                                                                                                                                        |
| Product Description         |                                                                                                                                                                                                                                                                                                                              |
| Species                     | Mouse                                                                                                                                                                                                                                                                                                                        |
| Specificity/Sensitivity     | This kit recognizes Mouse COL3 in samples. No significant cross-reactivity or interference between Mouse COL3 and analogues was observed.                                                                                                                                                                                    |
| Kit Components              | Micro ELISA Plate (Dismountable), Reference Standard, Concentrated<br>Biotinylated Detection Ab (100x), Concentrated HRP Conjugate (100x), Sample<br>Diluent, Biotinylated Detection Ab Diluent, HRP Conjugate Diluent, Concentrated<br>Wash Buffer (25x), Substrate Reagent, Stop Solution, Plate Sealer, Product<br>Manual |
| Standard Curve Range        | 15.63 - 1000 ng/mL                                                                                                                                                                                                                                                                                                           |
| Sensitivity                 | 9.38 ng/mL                                                                                                                                                                                                                                                                                                                   |
| Inter Assay                 | CV% < 5.03%                                                                                                                                                                                                                                                                                                                  |
| Intra Assay                 | CV% < 5.56%                                                                                                                                                                                                                                                                                                                  |
| Assay Type                  | Sandwich-ELISA                                                                                                                                                                                                                                                                                                               |
| Spiking Recovery            | 89-109%                                                                                                                                                                                                                                                                                                                      |
| Suitable Sample Type        | Serum, plasma and other biological fluids                                                                                                                                                                                                                                                                                    |
| Sample Volume               | 100 uL                                                                                                                                                                                                                                                                                                                       |
| Product Application Details |                                                                                                                                                                                                                                                                                                                              |
| Applications                | ELISA                                                                                                                                                                                                                                                                                                                        |
| Recommended Dilutions       | ELISA                                                                                                                                                                                                                                                                                                                        |