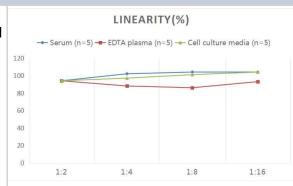

# **Images**

ELISA: Human Collagen II ELISA Kit (Colorimetric) [NBP2-75853] - Samples were spiked with high concentrations of Human Collagen II and diluted with Reference Standard & Sample Diluent to produce samples with values within the range of the assay.