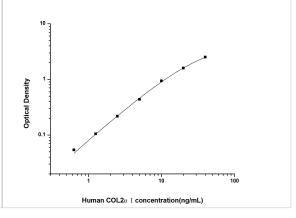

ELISA: Human Collagen II ELISA Kit (Colorimetric) [NBP2-75853] - Standard Curve Reference