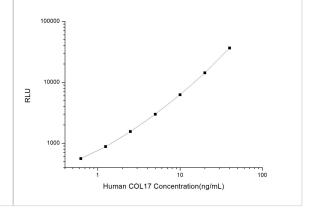

ELISA: Human Collagen XVII ELISA Kit (Chemiluminescence) [NBP2-75836] - Standard Curve Reference