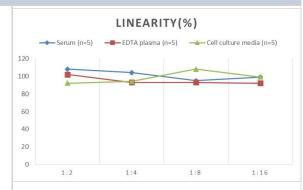

# **Images**

ELISA: Human Collagen XVII ELISA Kit (Chemiluminescence) [NBP2-75836] - Samples were spiked with high concentrations of Human Collagen XVII and diluted with Reference Standard & Sample Diluent to produce samples with values within the range of the assay.