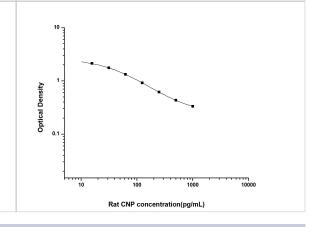

ELISA: Rat CNP/NPPC ELISA Kit (Colorimetric) [NBP2-75791] - Standard Curve Reference