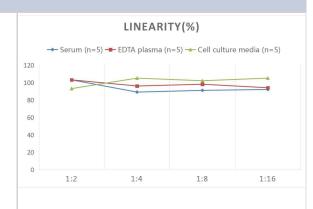

#### **Images**

ELISA: Rat CNP/NPPC ELISA Kit (Colorimetric) [NBP2-75791] - Samples were spiked with high concentrations of Rat CNP/NPPC and diluted with Reference Standard & Sample Diluent to produce samples with values within the range of the assay.