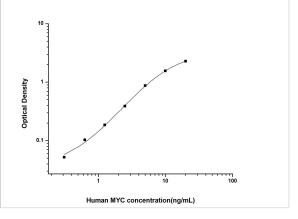

ELISA: Human c-Myc ELISA Kit (Colorimetric) [NBP2-75725] - Standard Curve Reference