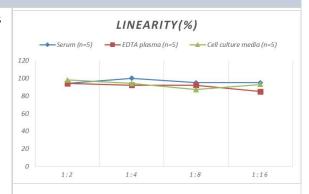

# **Images**

ELISA: Human c-Myc ELISA Kit (Colorimetric) [NBP2-75725] - Samples were spiked with high concentrations of Human c-Myc and diluted with Reference Standard & Sample Diluent to produce samples with values within the range of the assay.