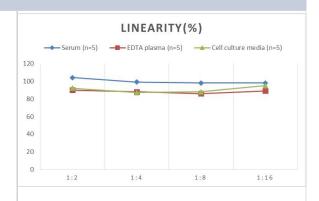

# **Images**

ELISA: Rat SDF4 ELISA Kit (Colorimetric) [NBP2-75385] - Samples were spiked with high concentrations of Rat SDF4 and diluted with Reference Standard & Sample Diluent to produce samples with values within the range of the assay.