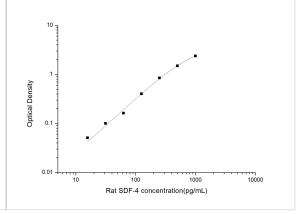

ELISA: Rat SDF4 ELISA Kit (Colorimetric) [NBP2-75385] - Standard Curve Reference