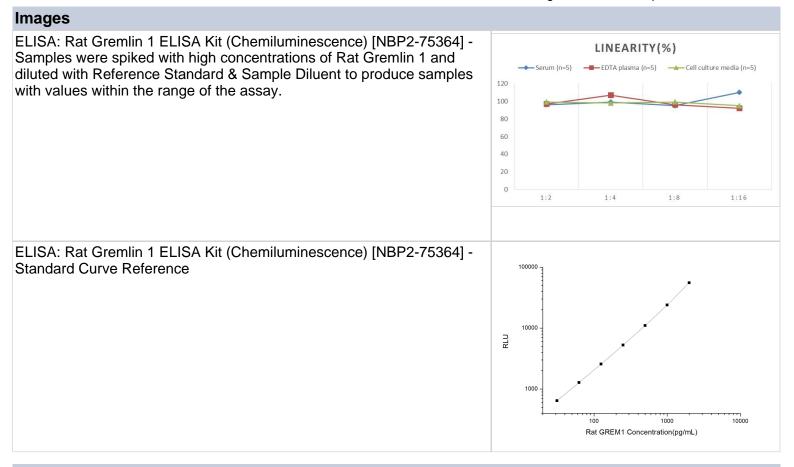

#### NBP2-75364

Rat Gremlin 1 ELISA Kit (Chemiluminescence)

| Product Information          |                                                                                                                                                                                                                                                                                                                                     |
|------------------------------|-------------------------------------------------------------------------------------------------------------------------------------------------------------------------------------------------------------------------------------------------------------------------------------------------------------------------------------|
| Unit Size                    | 1 Kit                                                                                                                                                                                                                                                                                                                               |
| Concentration                | Concentration is not relevant for this product. Please see the protocols for proper use of this product.                                                                                                                                                                                                                            |
| Storage                      | Storage of components varies. See protocol for specific instructions.                                                                                                                                                                                                                                                               |
| Product Description          |                                                                                                                                                                                                                                                                                                                                     |
| Gene ID                      | 26585                                                                                                                                                                                                                                                                                                                               |
| Gene Symbol                  | GREM1                                                                                                                                                                                                                                                                                                                               |
| Species                      | Rat                                                                                                                                                                                                                                                                                                                                 |
| Specificity/Sensitivity      | This kit recognizes Rat GREM1 in samples. No significant cross-reactivity or interference between Rat GREM1 and analogues was observed.                                                                                                                                                                                             |
| Kit Components               | Micro CLIA Plate (Dismountable), Reference Standard, Concentrated<br>Biotinylated Detection Ab (100x), Concentrated HRP Conjugate (100x), Sample<br>Diluent, Biotinylated Detection Ab Diluent, HRP Conjugate Diluent, Concentrated<br>Wash Buffer (25x), Substrate Reagent A, Substrate Reagent B, Plate Sealer,<br>Product Manual |
| Standard Curve Range         | 31.25-2000 pg/mL                                                                                                                                                                                                                                                                                                                    |
| Sensitivity                  | 18.75 pg/mL                                                                                                                                                                                                                                                                                                                         |
| Inter Assay                  | CV% < 10.37%                                                                                                                                                                                                                                                                                                                        |
| Intra Assay                  | CV% < 8.91%                                                                                                                                                                                                                                                                                                                         |
| Assay Type                   | Sandwich-CLIA                                                                                                                                                                                                                                                                                                                       |
| Spiking Recovery             | 90-115%                                                                                                                                                                                                                                                                                                                             |
| Suitable Sample Type         | Serum, plasma and other biological fluids                                                                                                                                                                                                                                                                                           |
| Sample Volume                | 100 uL                                                                                                                                                                                                                                                                                                                              |
| Product Application Details  |                                                                                                                                                                                                                                                                                                                                     |
| Applications                 | ELISA                                                                                                                                                                                                                                                                                                                               |
| <b>Recommended Dilutions</b> | ELISA                                                                                                                                                                                                                                                                                                                               |
|                              |                                                                                                                                                                                                                                                                                                                                     |