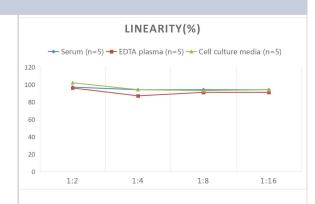

# **Images**

ELISA: Mouse p53 ELISA Kit (Colorimetric) [NBP2-75358] - Samples were spiked with high concentrations of Mouse p53 and diluted with Reference Standard & Sample Diluent to produce samples with values within the range of the assay.