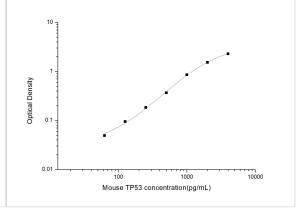

ELISA: Mouse p53 ELISA Kit (Colorimetric) [NBP2-75358] - Standard Curve Reference