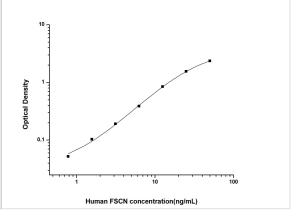

ELISA: Human Fascin ELISA Kit (Colorimetric) [NBP2-75351] - Standard Curve Reference