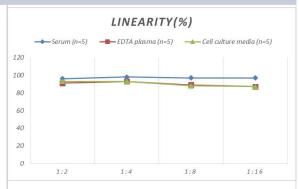

# **Images**

ELISA: Human Fascin ELISA Kit (Colorimetric) [NBP2-75351] - Samples were spiked with high concentrations of Human Fascin and diluted with Reference Standard & Sample Diluent to produce samples with values within the range of the assay.