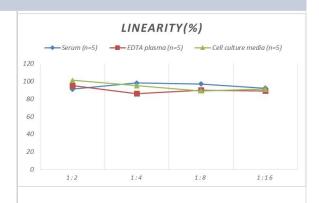

### **Images**

ELISA: Rat CD69 ELISA Kit (Colorimetric) [NBP2-75337] - Samples were spiked with high concentrations of Rat CD69 and diluted with Reference Standard & Sample Diluent to produce samples with values within the range of the assay.