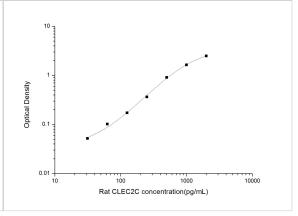

ELISA: Rat CD69 ELISA Kit (Colorimetric) [NBP2-75337] - Standard Curve Reference