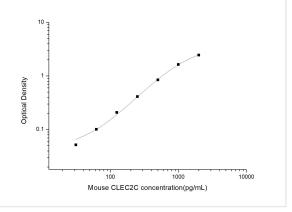

ELISA: Mouse CD69 ELISA Kit (Colorimetric) [NBP2-75336] - Standard Curve Reference