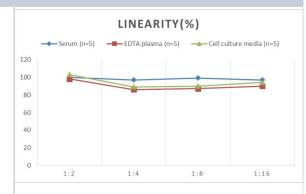

# **Images**

ELISA: Mouse CD69 ELISA Kit (Colorimetric) [NBP2-75336] - Samples were spiked with high concentrations of Mouse CD69 and diluted with Reference Standard & Sample Diluent to produce samples with values within the range of the assay.