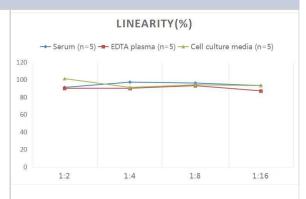

# **Images**

ELISA: Human CD69 ELISA Kit (Colorimetric) [NBP2-75335] - Samples were spiked with high concentrations of Human CD69 and diluted with Reference Standard & Sample Diluent to produce samples with values within the range of the assay.