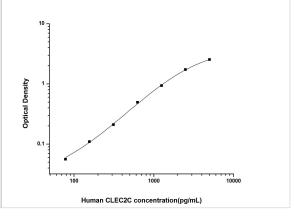

ELISA: Human CD69 ELISA Kit (Colorimetric) [NBP2-75335] - Standard Curve Reference