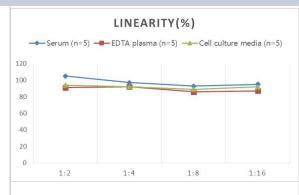

#### **Images**

ELISA: Rat Claudin-5 ELISA Kit (Colorimetric) [NBP2-75333] - Samples were spiked with high concentrations of Rat Claudin-5 and diluted with Reference Standard & Sample Diluent to produce samples with values within the range of the assay.