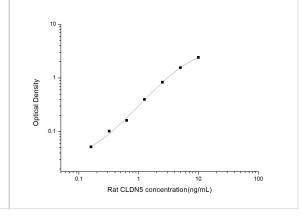

ELISA: Rat Claudin-5 ELISA Kit (Colorimetric) [NBP2-75333] - Standard Curve Reference