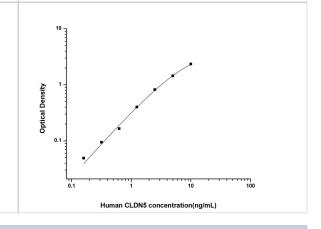

ELISA: Human Claudin-5 ELISA Kit (Colorimetric) [NBP2-75332] - Standard Curve Reference