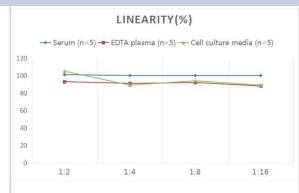

#### **Images**

ELISA: Human Claudin-5 ELISA Kit (Colorimetric) [NBP2-75332] - Samples were spiked with high concentrations of Human Claudin-5 and diluted with Reference Standard & Sample Diluent to produce samples with values within the range of the assay.