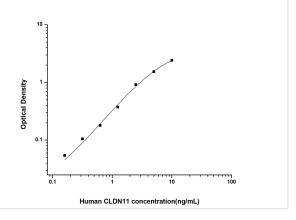

ELISA: Human Claudin-11 ELISA Kit (Colorimetric) [NBP2-75326] - Standard Curve Reference