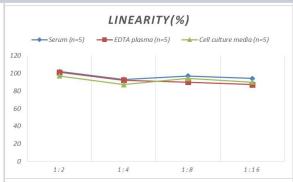

# **Images**

ELISA: Human Claudin-11 ELISA Kit (Colorimetric) [NBP2-75326] - Samples were spiked with high concentrations of Human Claudin-11 and diluted with Reference Standard & Sample Diluent to produce samples with values within the range of the assay.