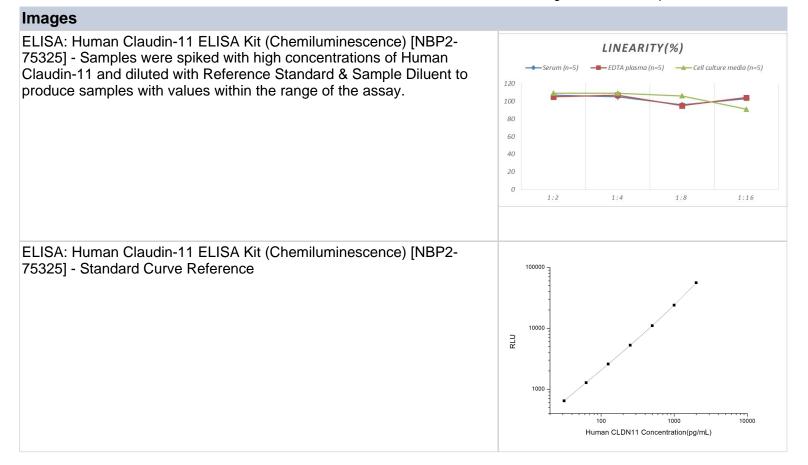

#### NBP2-75325

Human Claudin-11 ELISA Kit (Chemiluminescence)

| · · · · · · · · · · · · · · · · · · · | ,                                                                                                                                                                                                                                                                                                                                   |
|---------------------------------------|-------------------------------------------------------------------------------------------------------------------------------------------------------------------------------------------------------------------------------------------------------------------------------------------------------------------------------------|
| Product Information                   |                                                                                                                                                                                                                                                                                                                                     |
| Unit Size                             | 1 Kit                                                                                                                                                                                                                                                                                                                               |
| Concentration                         | Concentration is not relevant for this product. Please see the protocols for proper use of this product.                                                                                                                                                                                                                            |
| Storage                               | Storage of components varies. See protocol for specific instructions.                                                                                                                                                                                                                                                               |
| Product Description                   |                                                                                                                                                                                                                                                                                                                                     |
| Gene ID                               | 5010                                                                                                                                                                                                                                                                                                                                |
| Gene Symbol                           | CLDN11                                                                                                                                                                                                                                                                                                                              |
| Species                               | Human                                                                                                                                                                                                                                                                                                                               |
| Specificity/Sensitivity               | This kit recognizes Human CLDN11 in samples. No significant cross-reactivity or interference between Human CLDN11 and analogues was observed.                                                                                                                                                                                       |
| Kit Components                        | Micro CLIA Plate (Dismountable), Reference Standard, Concentrated<br>Biotinylated Detection Ab (100x), Concentrated HRP Conjugate (100x), Sample<br>Diluent, Biotinylated Detection Ab Diluent, HRP Conjugate Diluent, Concentrated<br>Wash Buffer (25x), Substrate Reagent A, Substrate Reagent B, Plate Sealer,<br>Product Manual |
| Standard Curve Range                  | 31.25-2000 pg/mL                                                                                                                                                                                                                                                                                                                    |
| Sensitivity                           | 18.75 pg/mL                                                                                                                                                                                                                                                                                                                         |
| Inter Assay                           | CV% < 11.29%                                                                                                                                                                                                                                                                                                                        |
| Intra Assay                           | CV% < 10.23%                                                                                                                                                                                                                                                                                                                        |
| Assay Type                            | Sandwich-CLIA                                                                                                                                                                                                                                                                                                                       |
| Spiking Recovery                      | 87-114%                                                                                                                                                                                                                                                                                                                             |
| Suitable Sample Type                  | Serum, plasma and other biological fluids                                                                                                                                                                                                                                                                                           |
| Sample Volume                         | 100 uL                                                                                                                                                                                                                                                                                                                              |
| Product Application Details           |                                                                                                                                                                                                                                                                                                                                     |
| Applications                          | ELISA                                                                                                                                                                                                                                                                                                                               |
| <b>Recommended Dilutions</b>          | ELISA                                                                                                                                                                                                                                                                                                                               |
|                                       |                                                                                                                                                                                                                                                                                                                                     |