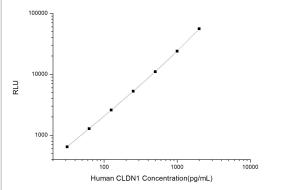

ELISA: Human Claudin-1 ELISA Kit (Chemiluminescence) [NBP2-75323]

- Standard Curve Reference