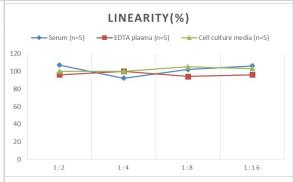

# **Images**

ELISA: Human Claudin-1 ELISA Kit (Chemiluminescence) [NBP2-75323] - Samples were spiked with high concentrations of Human Claudin-1 and diluted with Reference Standard & Sample Diluent to produce samples with values within the range of the assay.