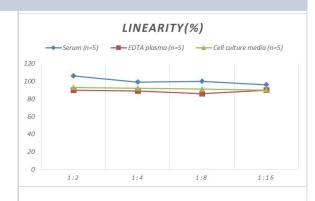

## **Images**

ELISA: Human CLC ELISA Kit (Colorimetric) [NBP2-75320] - Samples were spiked with high concentrations of Human CLC and diluted with Reference Standard & Sample Diluent to produce samples with values within the range of the assay.