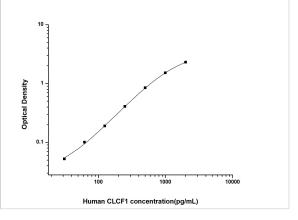

ELISA: Human CLC ELISA Kit (Colorimetric) [NBP2-75320] - Standard Curve Reference