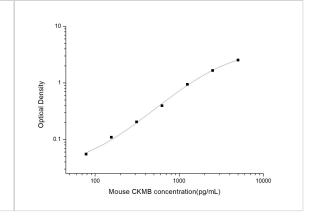

ELISA: Mouse Creatine Kinase MB ELISA Kit (Colorimetric) [NBP2-75312] - Standard Curve Reference