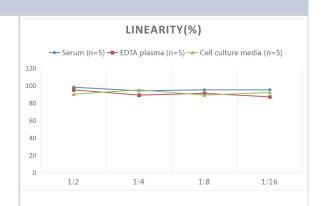

#### **Images**

ELISA: Mouse Creatine Kinase MB ELISA Kit (Colorimetric) [NBP2-75312] - Samples were spiked with high concentrations of Mouse Creatine Kinase MB and diluted with Reference Standard & Sample Diluent to produce samples with values within the range of the assay.