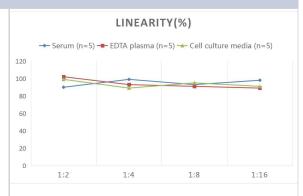

#### **Images**

ELISA: Human Cytokeratin 20 ELISA Kit (Colorimetric) [NBP2-75287] - Samples were spiked with high concentrations of Human Cytokeratin 20 and diluted with Reference Standard & Sample Diluent to produce samples with values within the range of the assay.