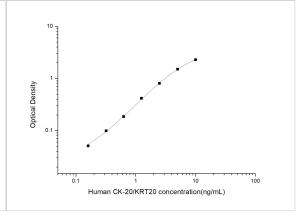

ELISA: Human Cytokeratin 20 ELISA Kit (Colorimetric) [NBP2-75287] - Standard Curve Reference