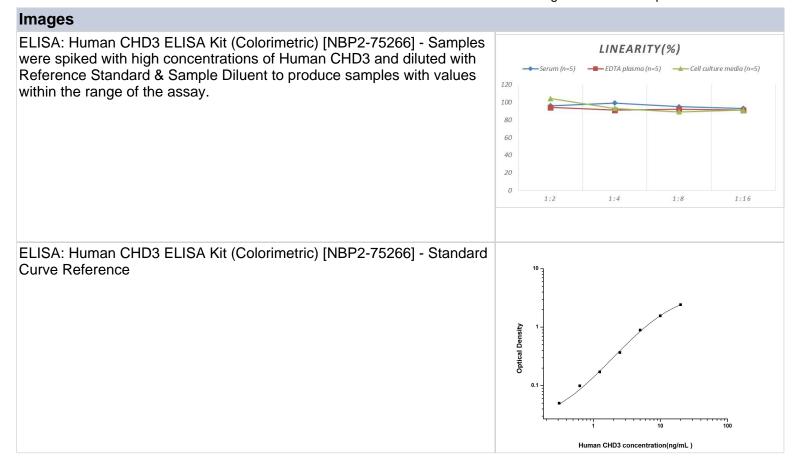

#### NBP2-75266

Human CHD3 ELISA Kit (Colorimetric)

|                              | •                                                                                                                                                                                                                                                                                                                            |
|------------------------------|------------------------------------------------------------------------------------------------------------------------------------------------------------------------------------------------------------------------------------------------------------------------------------------------------------------------------|
| Product Information          |                                                                                                                                                                                                                                                                                                                              |
| Unit Size                    | 1 Kit                                                                                                                                                                                                                                                                                                                        |
| Concentration                | Concentration is not relevant for this product. Please see the protocols for proper use of this product.                                                                                                                                                                                                                     |
| Storage                      | Storage of components varies. See protocol for specific instructions.                                                                                                                                                                                                                                                        |
| Product Description          |                                                                                                                                                                                                                                                                                                                              |
| Gene ID                      | 1107                                                                                                                                                                                                                                                                                                                         |
| Gene Symbol                  | CHD3                                                                                                                                                                                                                                                                                                                         |
| Species                      | Human                                                                                                                                                                                                                                                                                                                        |
| Specificity/Sensitivity      | This kit recognizes Human CHD3 in samples. No significant cross-reactivity or interference between Human CHD3 and analogues was observed.                                                                                                                                                                                    |
| Kit Components               | Micro ELISA Plate (Dismountable), Reference Standard, Concentrated<br>Biotinylated Detection Ab (100x), Concentrated HRP Conjugate (100x), Sample<br>Diluent, Biotinylated Detection Ab Diluent, HRP Conjugate Diluent, Concentrated<br>Wash Buffer (25x), Substrate Reagent, Stop Solution, Plate Sealer, Product<br>Manual |
| Standard Curve Range         | 0.31 - 20 ng/mL                                                                                                                                                                                                                                                                                                              |
| Sensitivity                  | 0.19 ng/mL                                                                                                                                                                                                                                                                                                                   |
| Inter Assay                  | CV% < 5.25%                                                                                                                                                                                                                                                                                                                  |
| Intra Assay                  | CV% < 4.95%                                                                                                                                                                                                                                                                                                                  |
| Assay Type                   | Sandwich-ELISA                                                                                                                                                                                                                                                                                                               |
| Spiking Recovery             | 87-106%                                                                                                                                                                                                                                                                                                                      |
| Suitable Sample Type         | Serum, plasma and other biological fluids                                                                                                                                                                                                                                                                                    |
| Sample Volume                | 100 uL                                                                                                                                                                                                                                                                                                                       |
| Product Application Details  |                                                                                                                                                                                                                                                                                                                              |
| Applications                 | ELISA                                                                                                                                                                                                                                                                                                                        |
| <b>Recommended Dilutions</b> | ELISA                                                                                                                                                                                                                                                                                                                        |
|                              |                                                                                                                                                                                                                                                                                                                              |