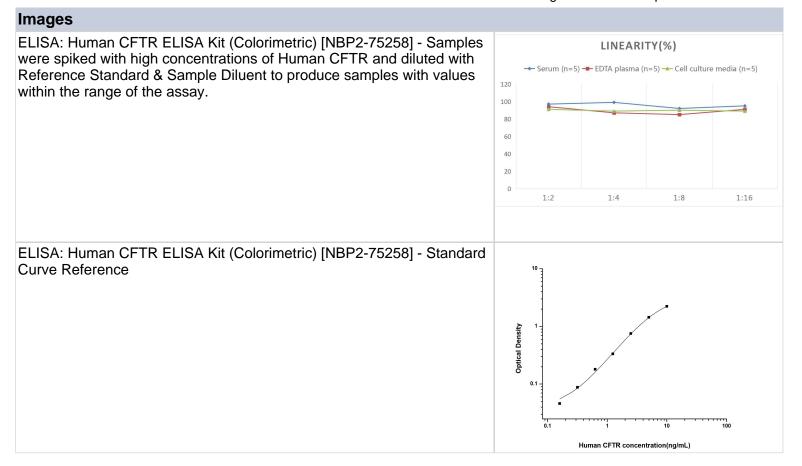

#### NBP2-75258

Human CFTR ELISA Kit (Colorimetric)

| Product Information         |                                                                                                                                                                                                                                                                                                                              |
|-----------------------------|------------------------------------------------------------------------------------------------------------------------------------------------------------------------------------------------------------------------------------------------------------------------------------------------------------------------------|
| Unit Size                   | 1 Kit                                                                                                                                                                                                                                                                                                                        |
| Concentration               | Concentration is not relevant for this product. Please see the protocols for proper use of this product.                                                                                                                                                                                                                     |
| Storage                     | Storage of components varies. See protocol for specific instructions.                                                                                                                                                                                                                                                        |
| Product Description         |                                                                                                                                                                                                                                                                                                                              |
| Gene ID                     | 1080                                                                                                                                                                                                                                                                                                                         |
| Gene Symbol                 | CFTR                                                                                                                                                                                                                                                                                                                         |
| Species                     | Human                                                                                                                                                                                                                                                                                                                        |
| Specificity/Sensitivity     | This kit recognizes Human CFTR in samples. No significant cross-reactivity or interference between Human CFTR and analogues was observed.                                                                                                                                                                                    |
| Kit Components              | Micro ELISA Plate (Dismountable), Reference Standard, Concentrated<br>Biotinylated Detection Ab (100x), Concentrated HRP Conjugate (100x), Sample<br>Diluent, Biotinylated Detection Ab Diluent, HRP Conjugate Diluent, Concentrated<br>Wash Buffer (25x), Substrate Reagent, Stop Solution, Plate Sealer, Product<br>Manual |
| Standard Curve Range        | 0.16 - 10 ng/mL                                                                                                                                                                                                                                                                                                              |
| Sensitivity                 | 0.10 ng/mL                                                                                                                                                                                                                                                                                                                   |
| Inter Assay                 | CV% < 4.79%                                                                                                                                                                                                                                                                                                                  |
| Intra Assay                 | CV% < 5.5%                                                                                                                                                                                                                                                                                                                   |
| Assay Type                  | Sandwich-ELISA                                                                                                                                                                                                                                                                                                               |
| Spiking Recovery            | 85-108%                                                                                                                                                                                                                                                                                                                      |
| Suitable Sample Type        | Serum, plasma and other biological fluids                                                                                                                                                                                                                                                                                    |
| Sample Volume               | 100 uL                                                                                                                                                                                                                                                                                                                       |
| Product Application Details |                                                                                                                                                                                                                                                                                                                              |
| Applications                | ELISA                                                                                                                                                                                                                                                                                                                        |
| Recommended Dilutions       | ELISA                                                                                                                                                                                                                                                                                                                        |
|                             |                                                                                                                                                                                                                                                                                                                              |