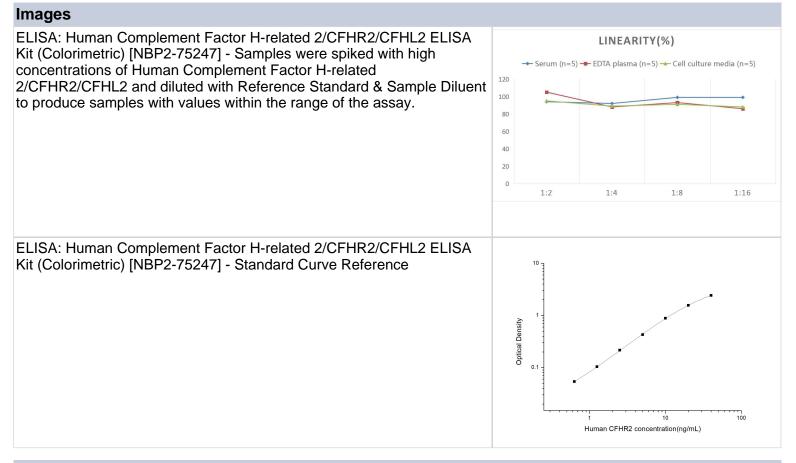

#### NBP2-75247

Human Complement Factor H-related 2/CFHR2/CFHL2 ELISA Kit (Colorimetric)

| Product Information         |                                                                                                                                                                                                                                                                                                                              |
|-----------------------------|------------------------------------------------------------------------------------------------------------------------------------------------------------------------------------------------------------------------------------------------------------------------------------------------------------------------------|
| Unit Size                   | 1 Kit                                                                                                                                                                                                                                                                                                                        |
| Concentration               | Concentration is not relevant for this product. Please see the protocols for proper use of this product.                                                                                                                                                                                                                     |
| Storage                     | Storage of components varies. See protocol for specific instructions.                                                                                                                                                                                                                                                        |
| Product Description         |                                                                                                                                                                                                                                                                                                                              |
| Gene ID                     | 3080                                                                                                                                                                                                                                                                                                                         |
| Gene Symbol                 | CFHR2                                                                                                                                                                                                                                                                                                                        |
| Species                     | Human                                                                                                                                                                                                                                                                                                                        |
| Specificity/Sensitivity     | This kit recognizes Human CFHR2 in samples. No significant cross-reactivity or interference between Human CFHR2 and analogues was observed.                                                                                                                                                                                  |
| Kit Components              | Micro ELISA Plate (Dismountable), Reference Standard, Concentrated<br>Biotinylated Detection Ab (100x), Concentrated HRP Conjugate (100x), Sample<br>Diluent, Biotinylated Detection Ab Diluent, HRP Conjugate Diluent, Concentrated<br>Wash Buffer (25x), Substrate Reagent, Stop Solution, Plate Sealer, Product<br>Manual |
| Standard Curve Range        | 0.63 - 40 ng/mL                                                                                                                                                                                                                                                                                                              |
| Sensitivity                 | 0.38 ng/mL                                                                                                                                                                                                                                                                                                                   |
| Inter Assay                 | CV% < 4.43%                                                                                                                                                                                                                                                                                                                  |
| Intra Assay                 | CV% < 5.47%                                                                                                                                                                                                                                                                                                                  |
| Assay Type                  | Sandwich-ELISA                                                                                                                                                                                                                                                                                                               |
| Spiking Recovery            | 88-105%                                                                                                                                                                                                                                                                                                                      |
| Suitable Sample Type        | Serum, plasma and other biological fluids                                                                                                                                                                                                                                                                                    |
| Sample Volume               | 100 uL                                                                                                                                                                                                                                                                                                                       |
| Product Application Details |                                                                                                                                                                                                                                                                                                                              |
| Applications                | ELISA                                                                                                                                                                                                                                                                                                                        |
| Recommended Dilutions       | ELISA                                                                                                                                                                                                                                                                                                                        |